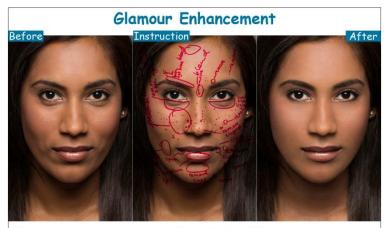

### Image retouching

Glamour enhancement as par the instructions for fashion photography by using photoshop.