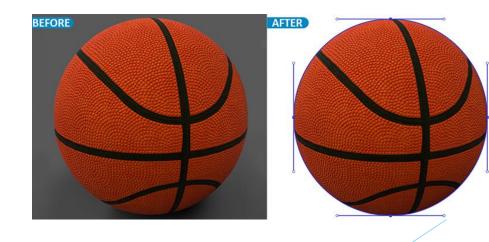

#### Image Editing

- Clipping Path or Silo or
  Silhouette/Background Removal
- Multiple Clipping or Color Paths
- Channel/Soft Masking /Layer Masking
- Photoshop Transparent/ Translucent Masking
- Image Shadowing (Drop, Natural & Reflective)
- HI-END Retouching & Restoration
- Jewelry & Beauty retouching
- Cropping / Sizing / Straightening
- Glamour Enhancement
- Photoshop Object Removing
- Image manipulation
- Raster to Vector