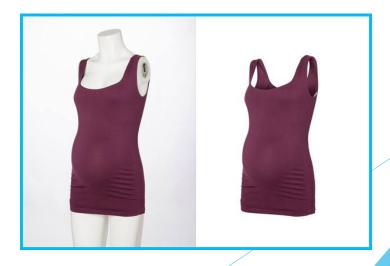

sking
- Image Shadowing (Drop, Natural & Reflective)
- HI-END Retouching & Restoration
- Jewelry & Beauty retouching
- Cropping / Sizing / Straightening
- Glamour Enhancement
- Photoshop Object Removing
- Image manipulation
- Raster to Vector

### Our Workflow

- **Step 1**: Clients upload their files on our FTP server/ wetransfar/ dropbox/mail.
- Step 2: We download the files and start working on the files.
- Step 3: We finished the files within the stipulated time and send the files for QC.
- **Step 4**: After the QC is done the files are uploaded.
- Step 5: Clients download the files.



### Clipping Path/Silo





#### Skin Tone Retouching

#### Glomor Retouching





#### Skin Tone Retouching

#### Glomor Retouching







### **Reflective Shadow**

### Drop Shadow







Neck Joint







### Channel Masking

### Layer Masking



#### **Background Remove And Color Correction**



#### Color Correction





### Image retouching



Glamour enhancement as par the instructions for fashion photography by using photoshop.



### Infrastructure

#### Hardware

- We have latest configured PC for graphics design and image editing solutions.
- We have 20 Windows desktop. We have Cumulative Licensing Program (CLP) for all of our PCs.
- To secure image and information to leak, all of our PC connections are protected by firewall. USB flush or DVD drive using to any computer is strictly restricted.

### IT Facilities



#### Software

We have customized Photoshop QC Tool, which checks and resolves the following issues:

- 1. Extra path (the software will detect and mark any extra p