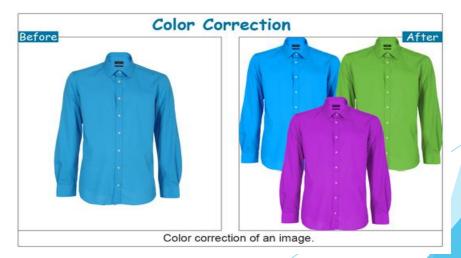

pping / Sizing / Straightening
- Glamour Enhancement
- Photoshop Object Removing
- Image manipulation
- Raster to Vector

### Our Workflow

- **Step 1**: Clients upload their files on our FTP server/ wetransfar/ dropbox/mail.
- Step 2: We download the files and start working on the files.
- Step 3: We finished the files within the stipulated time and send the files for QC.
- **Step 4**: After the QC is done the files are uploaded.
- Step 5: Clients download the files.



### Clipping Path/Silo





#### Skin Tone Retouching

#### Glomor Retouching





#### Skin Tone Retouching

#### Glomor Retouching







### **Reflective Shadow**

### Drop Shadow







Neck Joint







### Channel Masking

### Layer Masking



#### **Background Remove And Color Correction**



#### Color Correction





### Image retouching



Glamour enhancement as par the instructions for fashion photography by using photoshop.



### Infrastructure

#### Hardware

- We have latest configured PC for graphics design and image editing solutions.
- We have 20 Windows desktop. We have Cumulative Licensing Program (CLP) for all of our PCs.
- To secure image and information to leak, all of our PC connections are protected by firewall. USB flush or DVD drive using to any computer is strictly restricted.

### IT Facilities



#### Software

We have customized Photoshop QC Tool, which checks and resolves the following issues:

- 1. Extra path (the software will detect and mark any extra path by a red circle).
- 2. Open path (the software will detect and mark any open path by a red circle).
- 3. Extra/Unwante