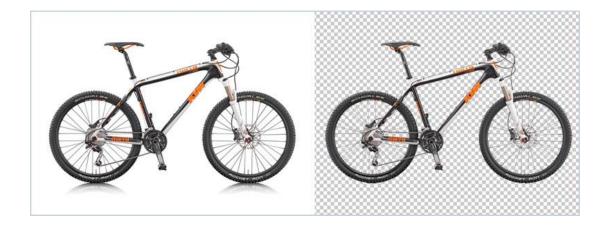

#### Image Editing

- Clipping Path or Silo or
  Silhouette/Background Removal
- Multiple Clipping or Color Paths
- Channel/Soft Masking /Layer Masking
- Photoshop Transparent/ Translucent Masking
- Image Shadowing (Drop, Natural & Reflective)
- HI-END Retouching & Restoration
- Jewelry & Beauty retouching
- Cropping / Sizing / Straightening
- Glamour Enhancement
- Photoshop Object Removing
- Image manipulation
- Raster to Vector

### Clipping Path/Silo