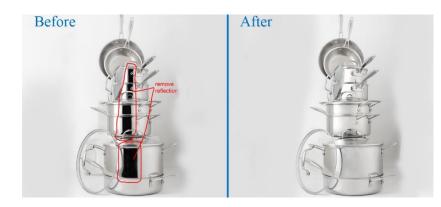

ing / Sizing / Straightening
- Glamour Enhancement
- Photoshop Object Removing
- Image manipulation
- Raster to Vector

### Our Workflow

- **Step 1**: Clients upload their files on our FTP server/ wetransfar/ dropbox/mail.
- Step 2: We download the files and start working on the files.
- Step 3: We finished the files within the stipulated time and send the files for QC.
- **Step 4**: After the QC is done the files are uploaded.
- Step 5: Clients download the files.



### Clipping Path/Silo





#### Skin Tone Retouching

#### Glomor Retouching





#### Skin Tone Retouching

#### Glomor Retouching







### **Reflective Shadow**

### Drop Shadow







Neck Joint







### Channel Masking

### Layer Masking



#### **Background Remove And Color Correction**



#### Color Correction





### Image retouching



Glamour enhancement as par the instructions for fashion photography by using photoshop.



### Infrastructure

#### Hardware

- We have latest configured PC for graphics design and image editing solutions.
- We have 20 Windows desktop. We have Cumulative Licensing Program (CLP) for all of our PCs.
- To secure image and information to leak, all of our PC connections are protected by firewall. USB flush or DVD drive using to any computer is strictly restricted.

### IT Facilities



#### Software

We have customized Photoshop QC Tool, which checks and resolves the following issues:

- 1. Extra path (the software will detect and mark any extra path by a red circle).
- 2. Open path (the software will detect and mark any open path by a red circle).
- 3. Extra/Unwanted