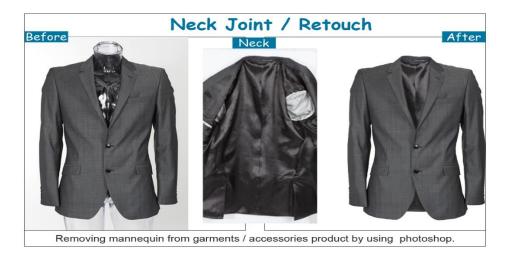

Translucent Masking
- Image Shadowing (Drop, Natural & Reflective)
- HI-END Retouching & Restoration
- Jewelry & Beauty retouching
- Cropping / Sizing / Straightening
- Glamour Enhancement
- Photoshop Object Removing
- Image manipulation
- Raster to Vector

### Our Workflow

- **Step 1**: Clients upload their files on our FTP server/ wetransfar/ dropbox/mail.
- Step 2: We download the files and start working on the files.
- Step 3: We finished the files within the stipulated time and send the files for QC.
- **Step 4**: After the QC is done the files are uploaded.
- Step 5: Clients download the files.



### Clipping Path/Silo





#### Skin Tone Retouching

#### Glomor Retouching





#### Skin Tone Retouching

#### Glomor Retouching







### **Reflective Shadow**

### Drop Shadow







Neck Joint







### Channel Masking

### Layer Masking



#### **Background Remove And Color Correction**



#### Color Correction





### Image retouching



Glamour enhancement as par the instructions for fashion photography by using photoshop.



### Infrastructure

#### Hardware

- We have latest configured PC for graphics design and image editing solutions.
- We have 20 Windows desktop. We have Cumulative Licensing Program (CLP) for all of our PCs.
- To secure image and information to leak, all of our PC connections are protected by firewall. USB flush or DVD drive using to any computer is strictly restricted.

### IT Facilities



#### Software

We have customized Photoshop QC Tool, which checks and resolves the following issues:

- 1. Extra path (the software will detect and ma