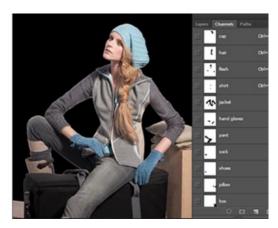

g
- Image Shadowing (Drop, Natural & Reflective)
- HI-END Retouching & Restoration
- Jewelry & Beauty retouching
- Cropping / Sizing / Straightening
- Glamour Enhancement
- Photoshop Object Removing
- Image manipulation
- Raster to Vector

### Our Workflow

- **Step 1**: Clients upload their files on our FTP server/ wetransfar/ dropbox/mail.
- Step 2: We download the files and start working on the files.
- Step 3: We finished the files within the stipulated time and send the files for QC.
- **Step 4**: After the QC is done the files are uploaded.
- Step 5: Clients download the files.



### Clipping Path/Silo





#### Skin Tone Retouching

#### Glomor Retouching





#### Skin Tone Retouching

#### Glomor Retouching







### **Reflective Shadow**

### Drop Shadow







Neck Joint







### Channel Masking

### Layer Masking



#### **Background Remove And Color Correction**



#### Color Correction





### Image retouching



Glamour enhancement as par the instructions for fashion photography by using photoshop.



### Infrastructure

#### Hardware

- We have latest configured PC for graphics design and image editing solutions.
- We have 20 Windows desktop. We have Cumulative Licensing Program (CLP) for all of our PCs.
- To secure image and information to leak, all of our PC connections are protected by firewall. USB flush or DVD drive using to any computer is strictly restricted.

### IT Facilities



#### Software

We have customized Photoshop QC Tool, which checks and resolves the following issues:

- 1. Extra path (the software will detect and mark any extra path