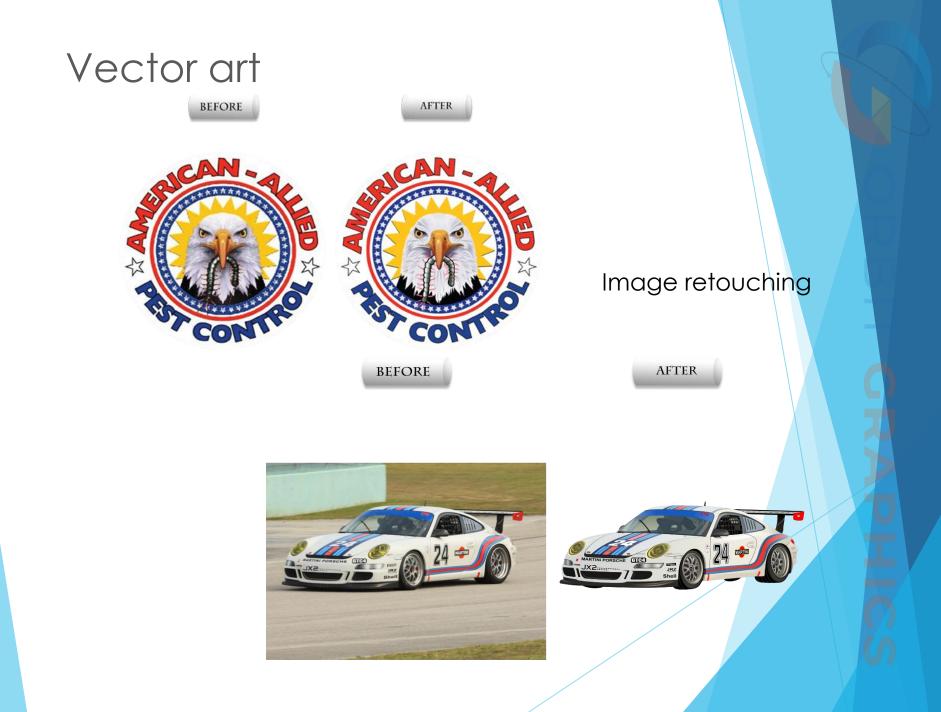

#### Digital Illustrations and Conversion

We also are capable of converting or illustrating vector images from raster copy.